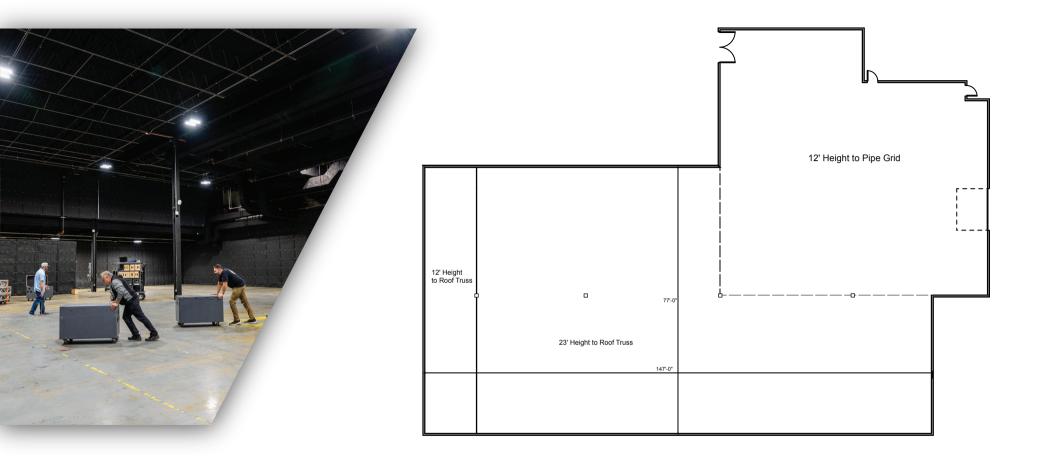

## **Soundstage B**

CLIMATE CONTROL | RIGGING SUPPORT | LIGHTING GRID | EXTERIOR ACCESS | EXTENSIVE ELECTRICAL

14,500 square feet of sound-treated production freedom. Stage B gives you the power (and the electricity) to build expansive, tightly-controlled sets.

Studio Space SQ Ft Total - 14,500

Studio Space SQ Ft

14,500 : total

5,500 : with grid at 12' height 8,200 : at 23' clear height

**ACCESS** 

External access 1 rollup door and 1 walkthrough door with private entrance